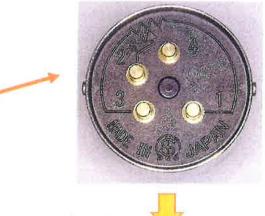

従来品 Current type

[Rear lid]

Updated one変更後

2 端子の位置 が変わります。

The position of terminal No. 2 will be changed. サーボマウント仕様も同様です。

The same updates will be done for FCPS22AC model

FCP22AC(標準) FCP22AC(Standard)

Updated one変更後

2 端子の位置 が変わります。

FCPS22AC(CT 付) FCPS22AC(with center tap) The position ブッシングマウント仕様も同様です。of terminal The position The same updates will be done for FCP22AC with center

No. 2 will be changed.

The position of terminal No. 4 will be changed.