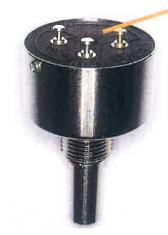

## FCP(S)22AC 外観変更点説明写真

裏蓋のデザインは右記の様になります。

端子位置、端子表示、商標の向き等が変わり

ますが、配線等には支障がないと思います。

Positions of terminals, Pin descriptions, directions of Sakae marking will be changed. But, we believe there won't be any negative effect on the wiring, and do on.

従来品 Current type

[Rear lid]

Updated one変更後

2 端子の位置 が変わります。

The position of terminal No. 2 will be changed. サーボマウント仕様も同様です。

The same updates will be done for FCPS22AC model

FCP22AC(標準) FCP22AC(Standard)

Updated one変更後

2 端子の位置 が変わります。

FCPS22AC(CT 付) FCPS22AC(with center tap) The position ブッシングマウント仕様も同様です。of terminal The position The same updates will be done for FCP22AC with center

No. 2 will be changed.

The position of terminal No. 4 will be changed.