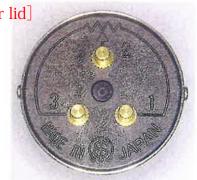

従来品 Current type

[Rear lid]

Updated one変更後

2 端子の位置 が変わります。

The position of terminal No. 2 will be changed. サーボマウント仕様も同様です。

The same updates will be done for FCPS22AC model

FCP22AC(標準) FCP22AC(Standard)

Updated one変更後

2 端子の位置 が変わります。

FCPS22AC(CT 付) FCPS22AC(with center tap) The position ブッシングマウント仕様も同様です。of terminal The position The same updates will be done for FCP22AC with center

No. 2 will be changed.

The position of terminal No. 4 will be changed.