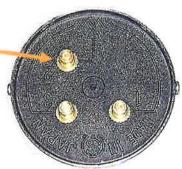

従来品 Current type

[Rear lid]

Updated one変更後

2 端子の位置 が変わります。

The position of terminal No. 2 will be changed. サーボマウント仕様も同様です。

The same updates will be done for FCPS22AC model

FCP22AC(標準) FCP22AC(Standard)

Updated one変更後

2 端子の位置 が変わります。

FCPS22AC(CT 付) FCPS22AC(with center tap) The position ブッシングマウント仕様も同様です。of terminal The position The same updates will be done for FCP22AC with center

No. 2 will be changed.

The position of terminal No. 4 will be changed.