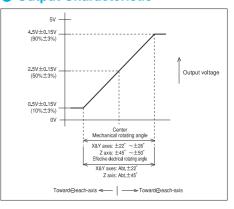

## Hall effect IC type potentiometer (SHSM18E) incorporated

- Applied voltage: 5V±10% D.C.
- Effective output: Approx.0.5V~4.5V
- Electrical rotating angle: X and Y-axis: Approx. ±22° Z-axis: Approx. ±45°
- Independent linearity tolerance: ±3%FS
- Load resistance: over 10KΩ
- **Resolution:** Infinitesimal

## Output Characteristic