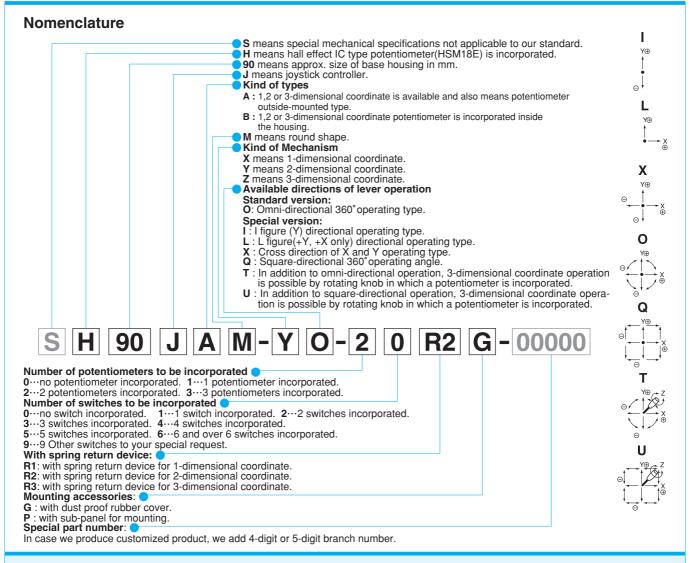

Model H90JA and H90JB Series (Potentiometer outside-mounted type : H90JA, Potentiometer incorporated type : H90JB)

# H90JA · H90JB

Potentiometer with a hall effect IC type resistive element

<sup>°</sup>Sakae`

H90JAM-YO-20R2G (Standard : 2-dimensional coordinate type)

H90JBM-YO-20R2G (Standard : 2-dimensional coordinate type)

## **STANDARD SPECIFICATIONS**

### Mechanical performance

#### Controlling range of operating lever:

- 2-dimensional coordinate type: Omni-directionally approx.  $\pm 22^{\circ} \sim \pm 26^{\circ}$  operation from center position.
- 3-dimensional coordinate type: Approx. $\pm$ 45°  $\sim$   $\pm$ 50° operation from center position of knob in addition to the operating range of 2-dimensional coordinate type.
- **Operating force:** (Standard spring return device : Automatically return to center(Omni-directional type))
- X and Y directions: Approx.2~12N(200~1200gf)

X direction: Approx.20~85mN · m(200~850gf · cm)

Operating temperature range:  $-20^{\circ}C \sim +65^{\circ}C$ 

Vibration: 10~55Hz 98m/s<sup>2</sup>

Shock: 294m/s<sup>2</sup>

Mechanical life expectancy: Approx.10,000,000 operations.

- Mass: 2-dimensional coordinate type: Approx.650g
  - 3-dimensional coordinate type: Approx.750g

# Electrical performance

## Hall effect IC type potentiometer (SHSM18E) incorporated

- Applied voltage: 5V±10% D.C.
- Effective output: Approx.0.5V~4.5V
- Electrical rotating angle: X and Y-axis: Approx. ±22° Z-axis: Approx. ±45°
- Independent linearity tolerance: ±3%FS
- Load resistance: over 10KΩ
- **Resolution:** Infinitesimal

Note: 1) H90JA is terminals type.

Special Specifications Available".

single output is also available.

- Dielectric strength: 1 minute at 250V.A.C.
- Insulation resistance: Over 100MΩ at 250V.D.C.

EMS durability: 100V/m(80MHz~1GHz 1KHz sine-wave 80%AM modulation)

ESD durability: ±8KV contact ±15KV aerial discharge 10 times at 1 second interval, single discharge.

Note: 2) H90JB is lead-wires type with approx. 300mm long.(AWG26)

Special Specifications Available

Please see page 47, a table of "Standard and