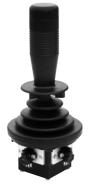

Model H90JA and H90JB Series (Potentiometer outside-mounted type : H90JA, Potentiometer incorporated type : H90JB)

# H90JA · H90JB

Potentiometer with a hall effect IC type resistive element

<sup>°</sup>Sakae`

H90JAM-YO-20R2G (Standard : 2-dimensional coordinate type)

H90JBM-YO-20R2G (Standard : 2-dimensional coordinate type)