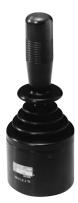

Model H90JA and H90JB Series (Potentiometer outside-mounted type : H90JA, Potentiometer incorporated type : H90JB)

# H90JA · H90JB

Potentiometer with a hall effect IC type resistive element

<sup>°</sup>Sakae`

H90JAM-YO-20R2G (Standard : 2-dimensional coordinate type)

H90JBM-YO-20R2G (Standard : 2-dimensional coordinate type)