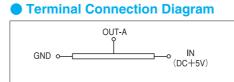

Note: 1) H90JA is terminals type.

Special Specifications Available".

single output is also available.

- Dielectric strength: 1 minute at 250V.A.C.
- Insulation resistance: Over 100MΩ at 250V.D.C.

EMS durability: 100V/m(80MHz~1GHz 1KHz sine-wave 80%AM modulation)

ESD durability: ±8KV contact ±15KV aerial discharge 10 times at 1 second interval, single discharge.

Note: 2) H90JB is lead-wires type with approx. 300mm long.(AWG26)

Special Specifications Available

Please see page 47, a table of "Standard and

Regarding kind of output characteristic, dual cross output or dual parallel output instead of

Each lead-wire is recognized by tags, respectively.